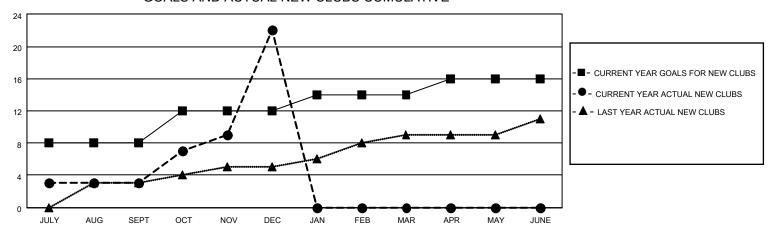

### GOALS AND ACTUAL NEW CLUBS CUMULATIVE

## District 324A6

| Clubs         |               |             |               | Members               |                        |                         |                                                    |  |
|---------------|---------------|-------------|---------------|-----------------------|------------------------|-------------------------|----------------------------------------------------|--|
|               | RESULTS FOR   | R 2020-2021 |               | RESULTS FOR 2020-2021 |                        |                         |                                                    |  |
| QUARTER       | NEW CLUB GOAL | NEW CLUBS   | DROPPED CLUBS | QUARTER MEMB          | EER GROWTH NET<br>GOAL | MEMBER GROWTH<br>ACTUAL | DROPPED<br>MEMBERS ACTUAL<br>(including transfers) |  |
| JULY/AUG/SEPT | 8             | 3           | 0             | JULY/AUG/SEPT         | 50                     | 513                     | 81                                                 |  |
| OCT/NOV/DEC   | 4             | 19          | 0             | OCT/NOV/DEC           | 25                     | 768                     | 400                                                |  |
| JAN/FEB/MAR   | 2             | 0           | 0             | JAN/FEB/MAR           | 25                     | 0                       | 0                                                  |  |
| APR/MAY/JUNE  | 2             | 0           | 0             | APR/MAY/JUNE          | 25                     | 0                       | 0                                                  |  |