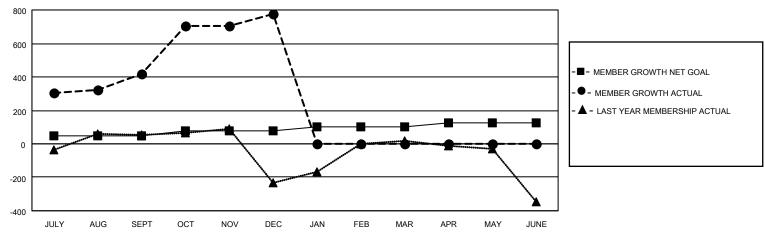

### GOALS AND ACTUAL MEMBERS CUMULATIVE

| DROPPED CLUBS: 0           |     | 121 CLUBS OF 169 ADDED 1 OR MORE | GENDER DISTRIBUTION        |                |       |
|----------------------------|-----|----------------------------------|----------------------------|----------------|-------|
|                            |     | NEW MEMBERS                      | MALE                       | 3,793 (68.26%) |       |
| DROPPED MEMBERS            |     |                                  | FEMALE                     | 1,764 (31.74%) |       |
| DECEASED                   | 8   | CLICK HERE FOR CUMULATIVE        | TOTAL FAMILY UNIT MEMBERS  |                | 3,553 |
| CLUB CANCELLED 0 OTHER 473 |     | MEMBERSHIP DATA                  | FAMILY MEMBERS PAYING HALF |                | 2,122 |
| TOTAL                      | 481 |                                  | 5020                       |                |       |

## District 324A6

| Clubs         |               |             |               | Members               |                        |                         |                                                    |  |
|---------------|---------------|-------------|---------------|-----------------------|------------------------|-------------------------|----------------------------------------------------|--|
|               | RESULTS FOR   | R 2020-2021 |               | RESULTS FOR 2020-2021 |                        |                         |                                                    |  |
| QUARTER       | NEW CLUB GOAL | NEW CLUBS   | DROPPED CLUBS | QUARTER MEMB          | EER GROWTH NET<br>GOAL | MEMBER GROWTH<br>ACTUAL | DROPPED<br>MEMBERS ACTUAL<br>(including transfers) |  |
| JULY/AUG/SEPT | 8             | 3           | 0             | JULY/AUG/SEPT         | 50                     | 513                     | 81                                                 |  |
| OCT/NOV/DEC   | 4             | 19          | 0             | OCT/NOV/DEC           | 25                     | 768                     | 400                                                |  |
| JAN/FEB/MAR   | 2             | 0           | 0             | JAN/FEB/MAR           | 25                     | 0                       | 0                                                  |  |
| APR/MAY/JUNE  | 2             | 0           | 0             | APR/MAY/JUNE          | 25                     | 0                       | 0                                                  |  |